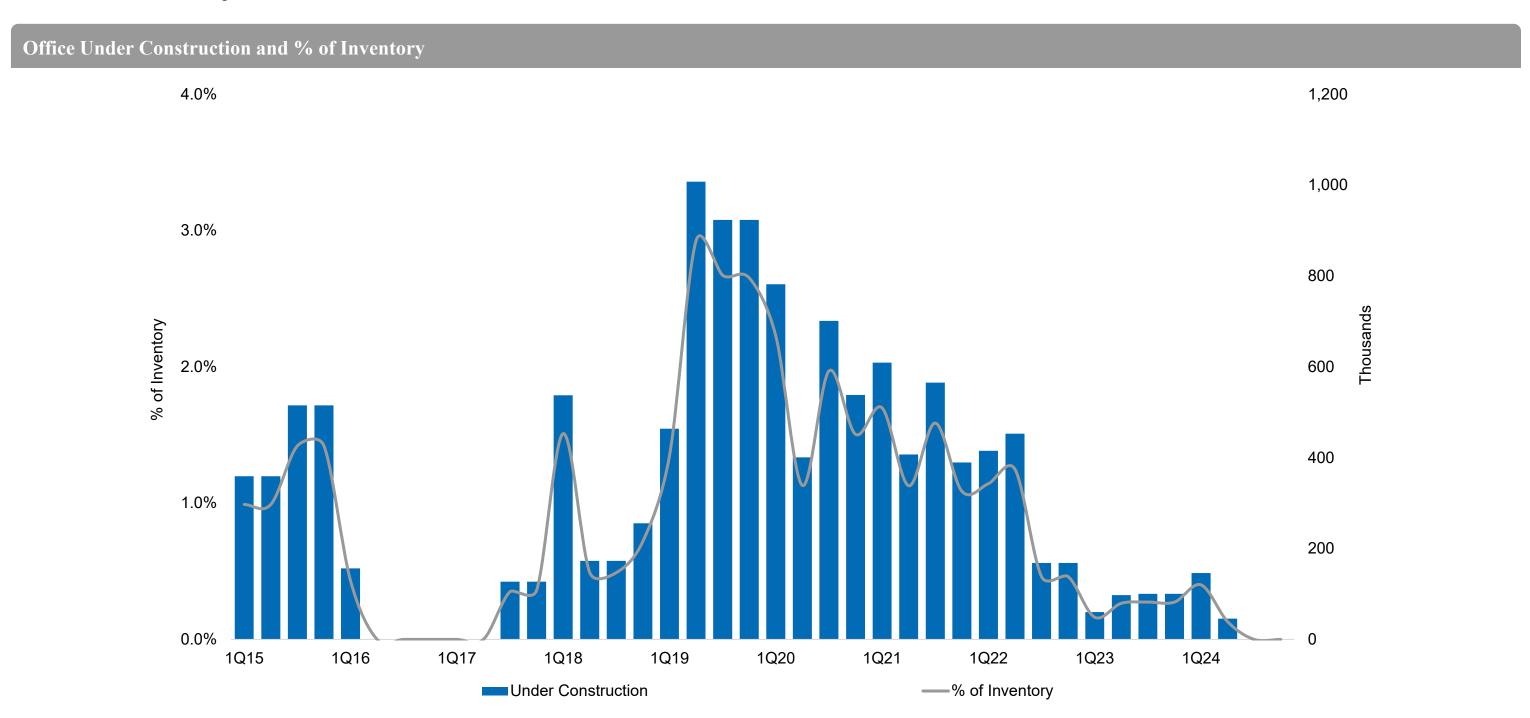

# New Construction Slows to Stop

The construction pipeline is empty. As Mayfair Medical Commons, a two-story, 45,823 SF outpatient facility was delivered in the third quarter. Earlier this year two other buildings were delivered: The Grain, Loomis Crossing and Mayfair Medical Commons. The Grain is a four-story 60,500 SF mixed-use building in Delafield and Loomis Crossing is a 40,288 square foot medical office building.