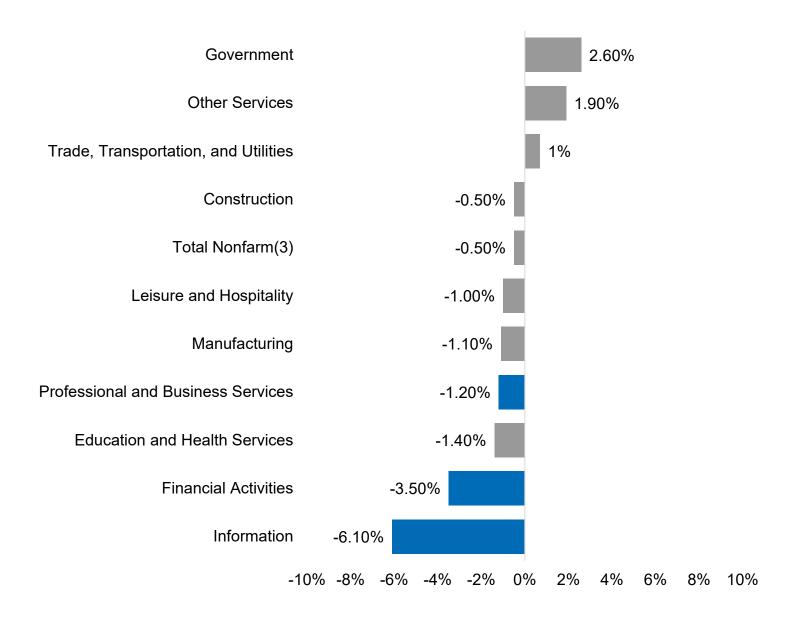

# Job Losses Driven in Large Part by the Professional Services Sector

Over the past year, 5,500 jobs were lost across the market. Office-using employment sectors saw a 3.3% contraction as 6,100 jobs were lost. The Government sector saw the most growth as 3,800 jobs were added representing a 4.9% increase in employment.

**Employment by Industry, November 2024** 

**Employment Growth by Industry, 12-Month % Change, August 2024** 

Source: U.S. Bureau of Labor Statistics, Milwaukee-Waukesha-West Allis, WI MSA