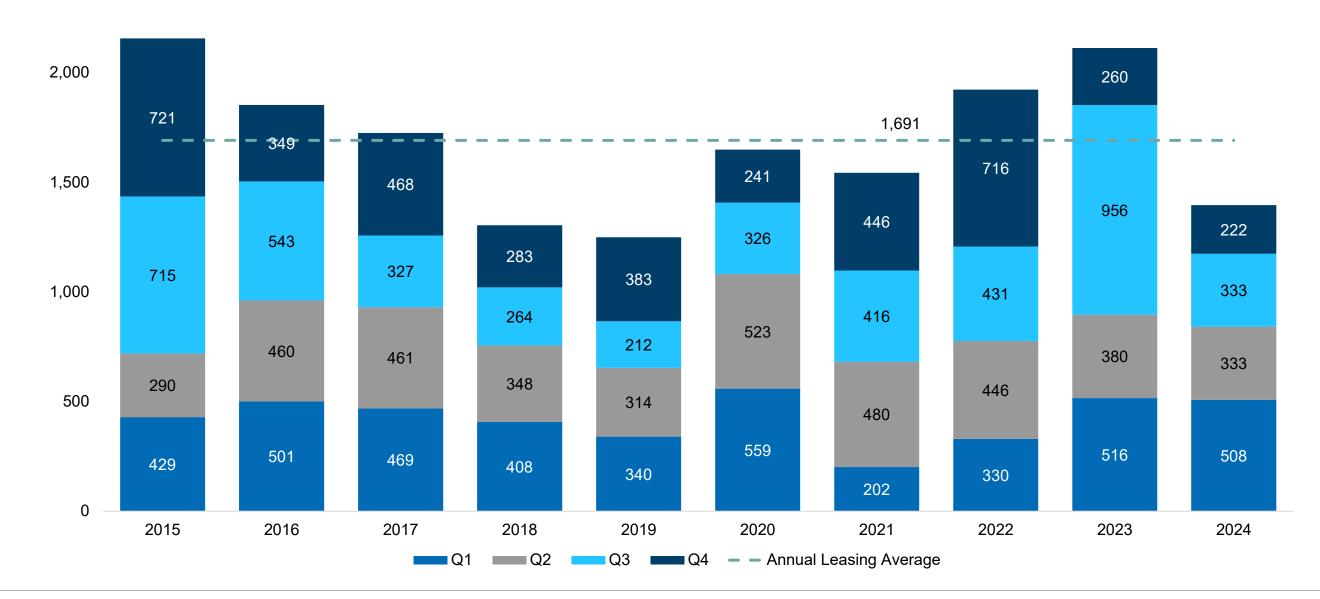

# Leasing Activity Pace Has Slowed

The combination of ongoing space reductions, economic uncertainty, and higher capital costs has prompted numerous companies to reassess their strategies and implement costcutting measures. This past quarter the market experienced 222,000 SF of leasing activity. Throughout the year there has been 1.4M SF of leasing activity, roughly 17% below the historical fourth quarter average.

#### **Total Leasing Activity (Thousands SF)**

2,500

Source: Newmark Research, CoStar