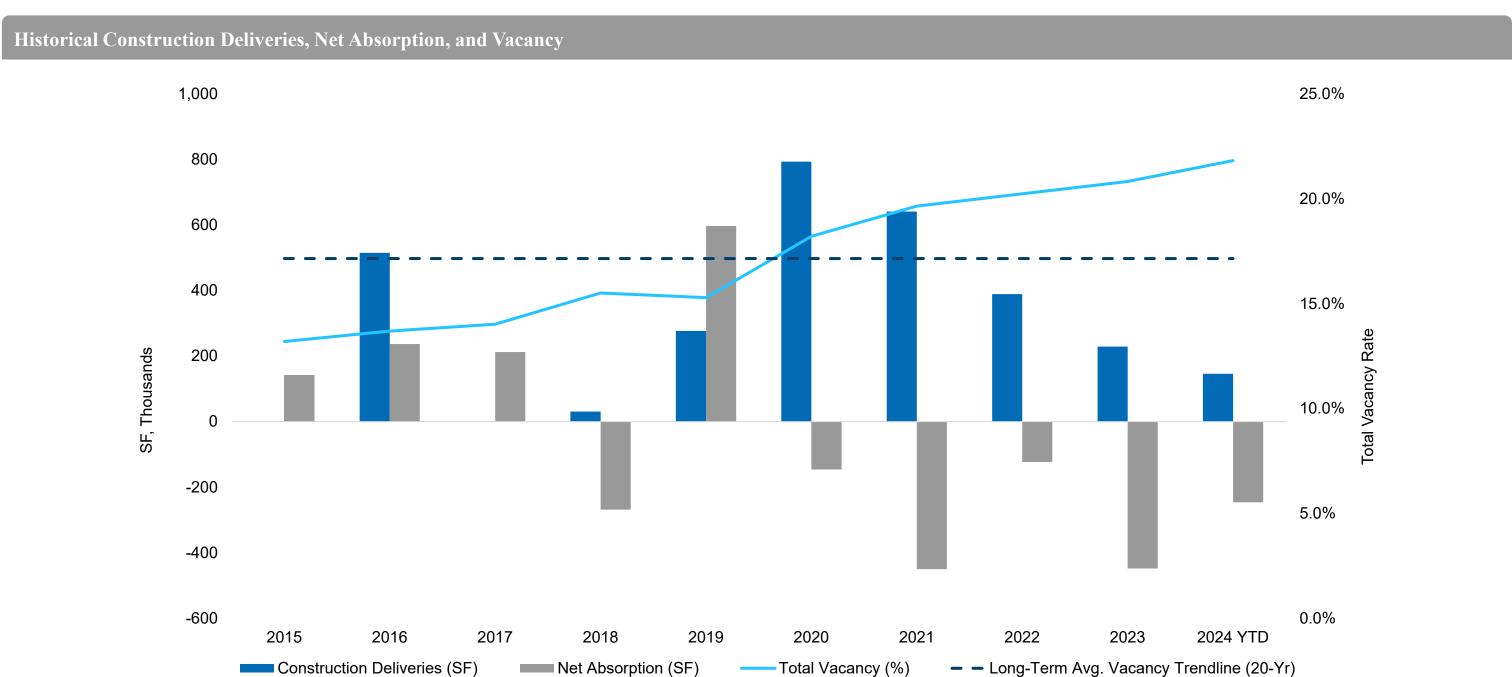

# Vacancy Remains Relatively Steady

Over the past four quarters, the market has experienced 246,240 square feet of negative absorption. Despite the substantial negative absorption, the vacancy rate has only increased by 102 basis points, reaching 21.8% up from 20.8% in 4Q 2023. This disconnect can be attributed to the conversion of vacant office buildings into multi-family and industrial uses. Additionally, while there has a been a lot of movement on the surface, the market's occupied SF is relatively unchanged since the second quarter of 2020 when it measured 28.88M SF it now stands at 28.38M SF.

# Availability Rate Fell Thanks to Office Conversions

This past quarter, the availability rate fell a modest 22 basis points from 26.8% to 26.6%. Since the third quarter of 2022, the availability rate has gradually risen from 25.8% to the current level of 26.6%

# New Construction Slows to Stop

The construction pipeline is empty. As Mayfair Medical Commons, a two-story, 45,823 SF outpatient facility was delivered in the third quarter. Earlier this year two other buildings were delivered: The Grain, Loomis Crossing and Mayfair Medical Commons. The Grain is a four-story 60,500 SF mixed-use building in Delafield and Loomis Crossing is a 40,288 square foot medical office building.