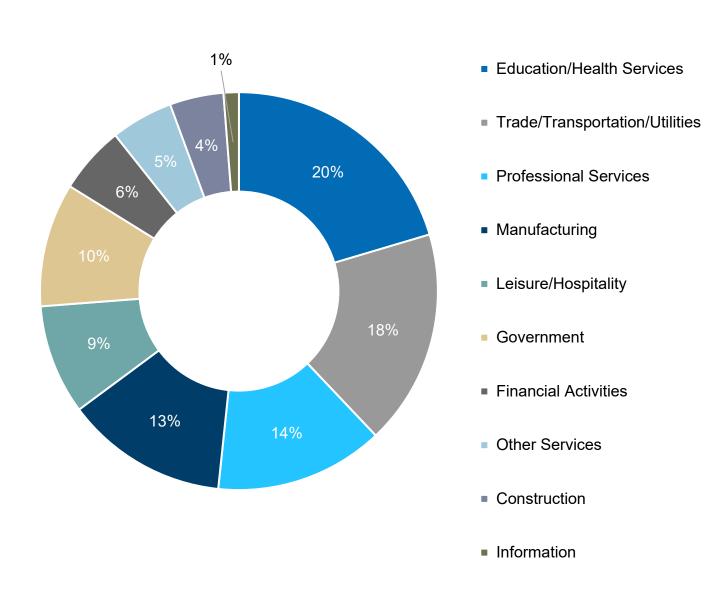

# Job Losses Driven in Large Part by the Professional Services Sector

Over the past year, 5,500 jobs were lost across the market. Office-using employment sectors saw a 3.3% contraction as 6,100 jobs were lost. The Government sector saw the most growth as 3,800 jobs were added representing a 4.9% increase in employment.

**Employment by Industry, November 2024** 

**Employment Growth by Industry, 12-Month % Change, August 2024** 

Source: U.S. Bureau of Labor Statistics, Milwaukee-Waukesha-West Allis, WI MSA