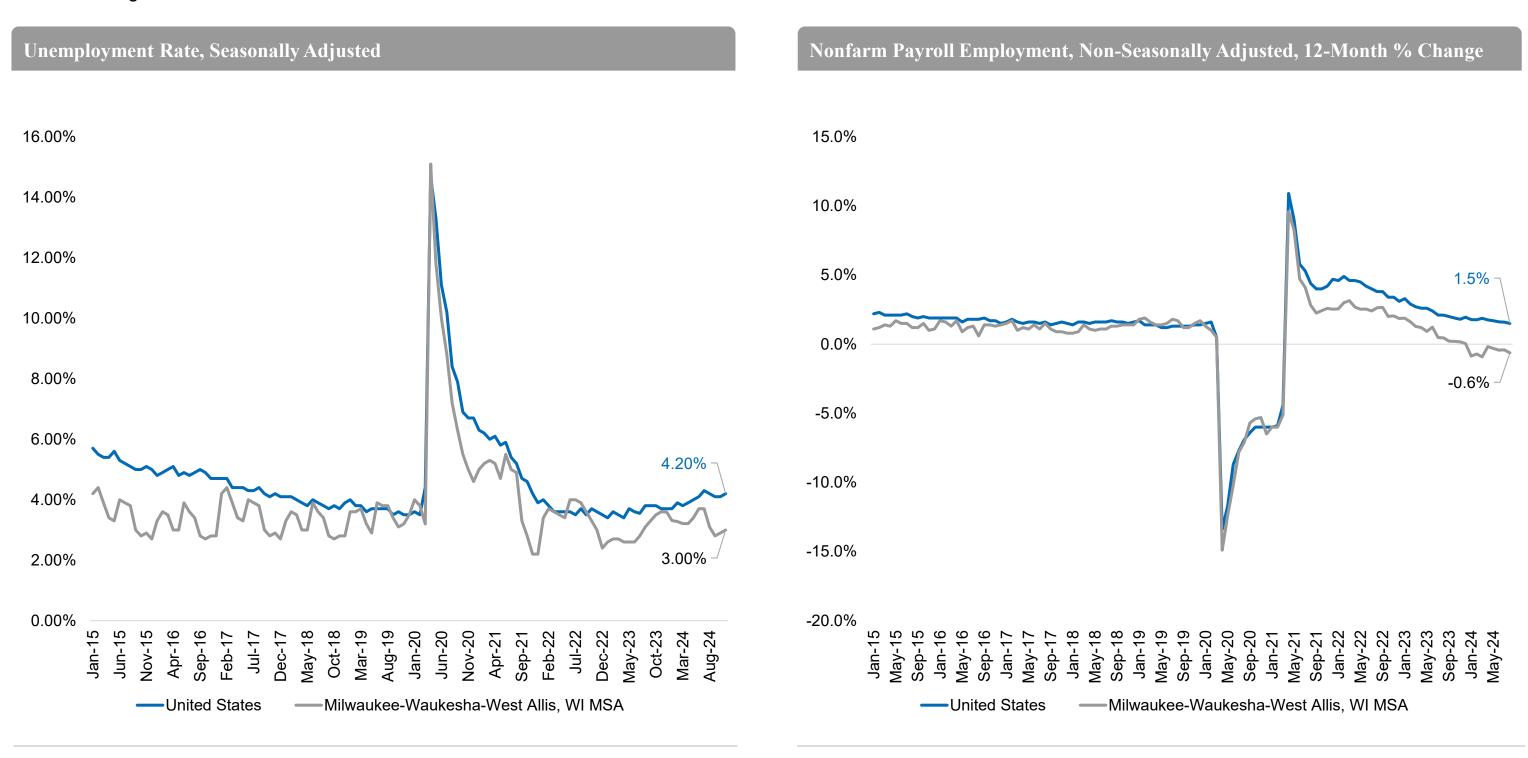

# Metro Employment Trends Signal A Slowing Economy

The Metro's unemployment rate now sits at 3.0%, notable lower than the nationwide average of 4.2%. However, the Metro's payroll employment's 12-months change is -0.6% while the national average is 1.5%.

Source: U.S. Bureau of Labor Statistics, Milwaukee-Waukesha-West Allis, WI MSA