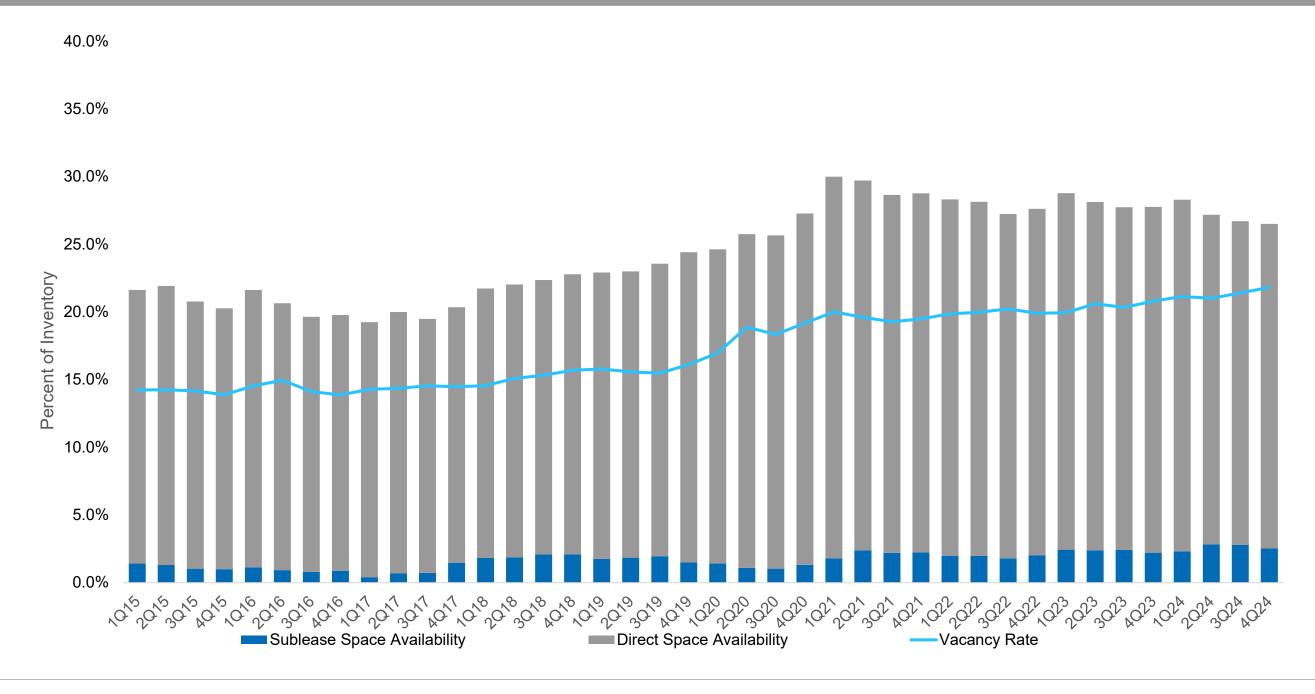

# Vacancy Remains Relatively Steady

Over the past four quarters, the market has experienced 246,240 square feet of negative absorption. Despite the substantial negative absorption, the vacancy rate has only increased by 102 basis points, reaching 21.8% up from 20.8% in 4Q 2023. This disconnect can be attributed to the conversion of vacant office buildings into multi-family and industrial uses. Additionally, while there has a been a lot of movement on the surface, the market's occupied SF is relatively unchanged since the second quarter of 2020 when it measured 28.88M SF it now stands at 28.38M SF.

# Availability Rate Fell Thanks to Office Conversions

This past quarter, the availability rate fell a modest 22 basis points from 26.8% to 26.6%. Since the third quarter of 2022, the availability rate has gradually risen from 25.8% to the current level of 26.6%