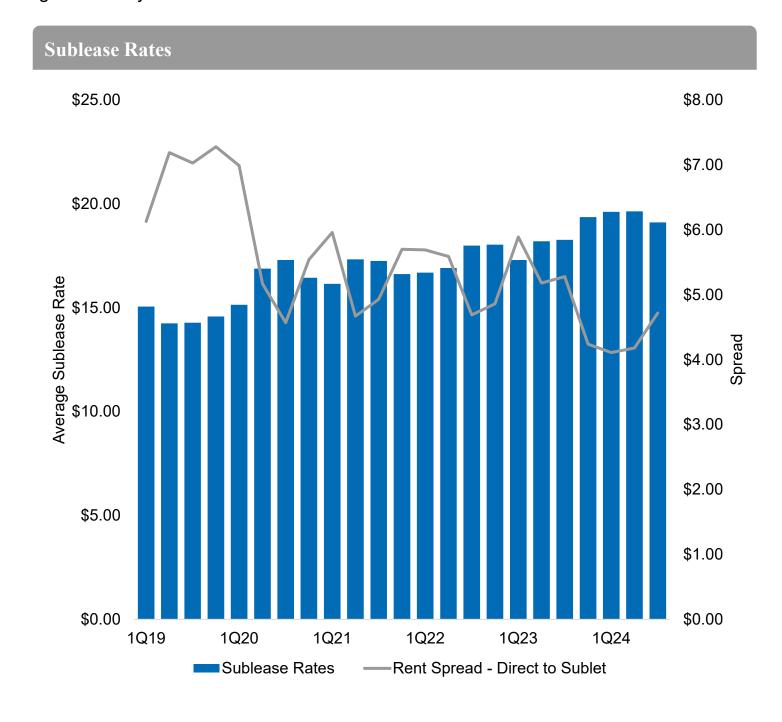

perating costs and taxes. Class A asking rates increased slightly during the quarter to \$30.91/SF. It is expected that asking rates should reset in the coming quarters as landlords are forced by liquidity constraints to trade elevated concession packages for lower rents.





Source: Newmark Research, CoStar

# Asking Rents March On

In past cycles, asking rents have adjusted downward to account for depressed demand; however, asking rents have largely held value since the onset of the pandemic. Some rent compression is being experienced among major markets that are experiencing a high amount of rent resetting due to destressed sales. While there has been some destressed sales in Milwaukee Metro the amount hasn't been high enough to affect the market wide averages in a significant way.





Source: Newmark Research, Catylist (aka Redi Comps, Inc), Costar

# **Activity Slows**

While there are uncertainties about the overall economy, leasing momentum slowed down this past quarter as only four new leases over 10,000 SF were completed this quarter.

| Building(s)                                              | Submarket                                                                                                                                                                                                                                                                                                                                                                                                                                                        | Туре