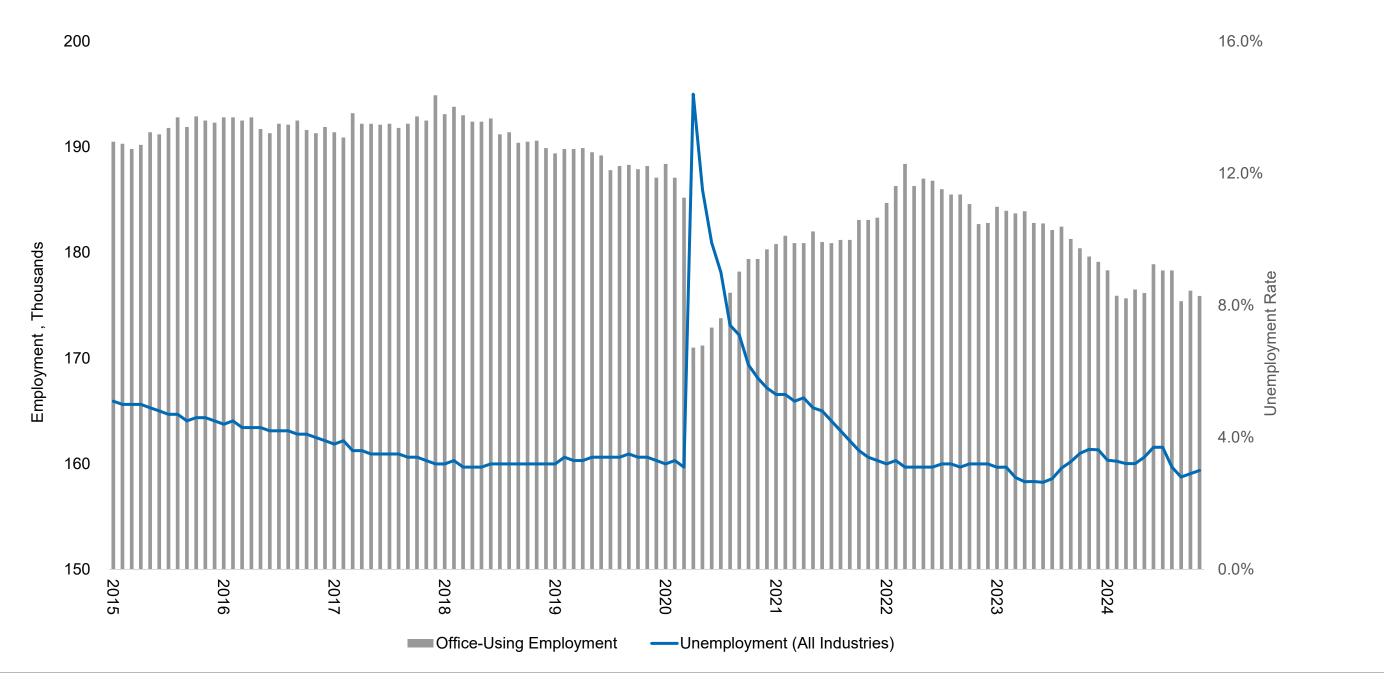

# Metro Employment Trends Signal A Slowing Economy

The Metro's unemployment rate now sits at 3.0%, notable lower than the nationwide average of 4.2%. However, the Metro's payroll employment's 12-months change is -0.6% while the national average is 1.5%.

# Office Employment Strong but Not Immune to Softening Conditions

The number of office jobs initially rebounded to pre-pandemic levels but recently has lost ground as there were a significant number of layoffs in the professional and business and information sectors throughout 2023 and early 2024. Overall, there has been a loss of 12,300 jobs representing a pull back of 6.5% since January 2020.

Source: U.S. Bureau of Labor Statistics, Milwaukee-Waukesha-West Allis, WI MSA

Note: August 2024 data is preliminary.

<sup>\*</sup>Office-using employment includes employment in the following industry sectors: Professional & Business Services, Financial Activities and Information.