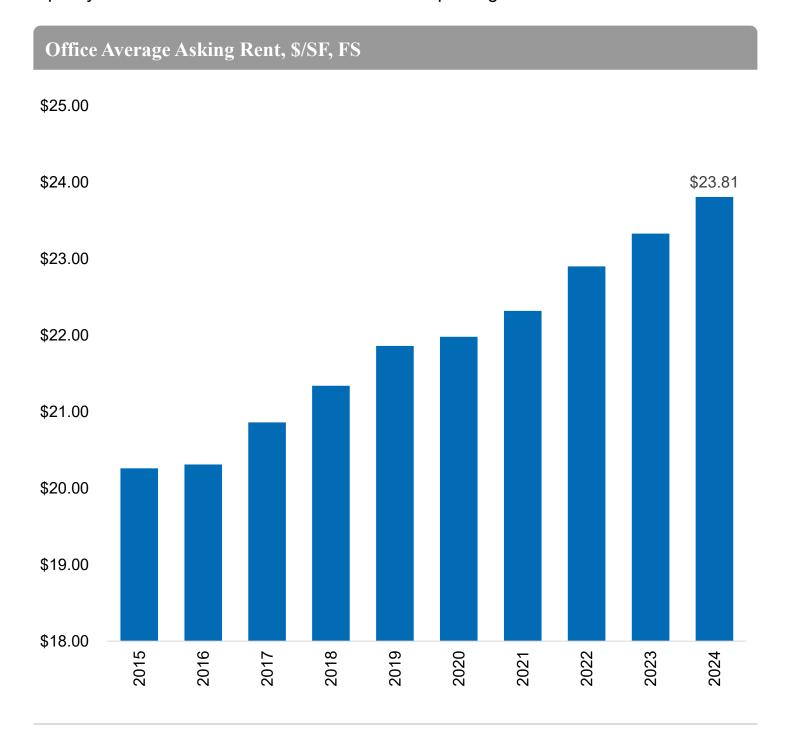

## Rents Continue to Slowly Increase

Overall average asking gross rates have continued to grow and now sit at \$23.81/SF. Year-over-year rent growth grew 2.1%, which can mostly be attributed to rising operating costs and taxes. Class A asking rates increased slightly during the quarter to \$30.91/SF. It is expected that asking rates should reset in the coming quarters as landlords are forced by liquidity constraints to trade elevated concession packages for lower rents.