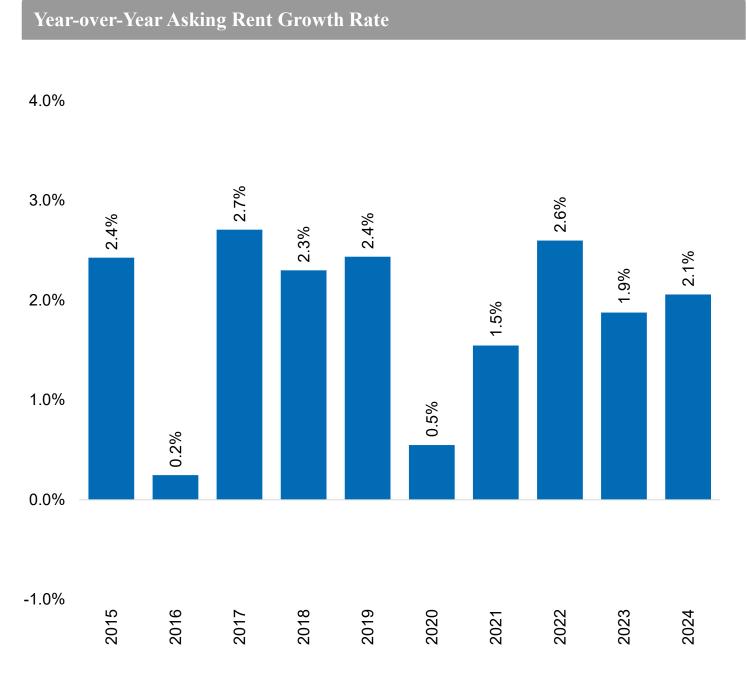

## Rents Continue to Slowly Increase

Overall average asking gross rates have continued to grow and now sit at \$23.81/SF. Year-over-year rent growth grew 2.1%, which can mostly be attributed to rising operating costs and taxes. Class A asking rates increased slightly during the quarter to \$30.91/SF. It is expected that asking rates should reset in the coming quarters as landlords are forced by liquidity constraints to trade elevated concession packages for lower rents.

# Asking Rents March On

In past cycles, asking rents have adjusted downward to account for depressed demand; however, asking rents have largely held value since the onset of the pandemic. Some rent compression is being experienced among major markets that are experiencing a high amount of rent resetting due to destressed sales. While there has been some destressed sales in Milwaukee Metro the amount hasn't been high enough to affect the market wide averages in a significant way.