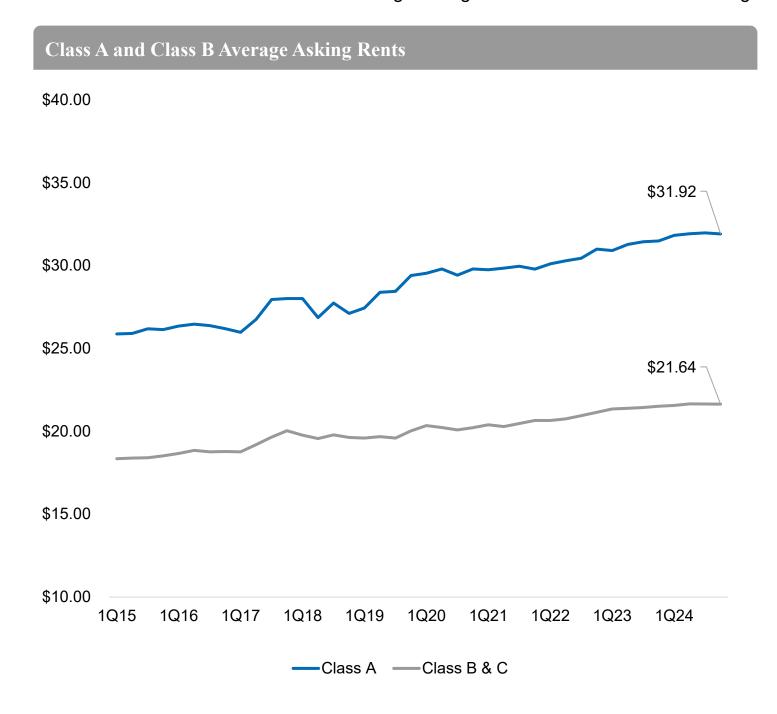

## Rents Continue to Slowly Increase

Overall average asking gross rates have continued to grow and now sit at \$23.81/SF. Year-over-year rent growth grew 2.1%, which can mostly be attributed to rising operating costs and taxes. Class A asking rates increased slightly during the quarter to \$30.91/SF. It is expected that asking rates should reset in the coming quarters as landlords are forced by liquidity constraints to trade elevated concession packages for lower rents.

# Asking Rents March On

In past cycles, asking rents have adjusted downward to account for depressed demand; however, asking rents have largely held value since the onset of the pandemic. Some rent compression is being experienced among major markets that are experiencing a high amount of rent resetting due to destressed sales. While there has been some destressed sales in Milwaukee Metro the amount hasn't been high enough to affect the market wide averages in a significant way.